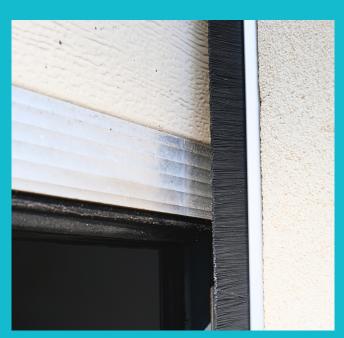

## EmberGuard - Leave Dust At The Door

Is the dirt and dust in your garage driving you nuts?

Great news, we can help!

Our EmberGuard side and bottom seals will help prevent unwanted leaves, dirt, pests and other nuisances from entering your garage.

Side Seals

Side & Bottom Seals

To Find out more or book in for an EmberGuard install speak to Paul & the Lancaster Garage Door's team today!

Paul: 0421 073 881
<a href="mailto:enquires@lancastergaragedoors.com.au">enquires@lancastergaragedoors.com.au</a>
<a href="mailto:www.lancastergaragedoors.com.au">www.lancastergaragedoors.com.au</a>