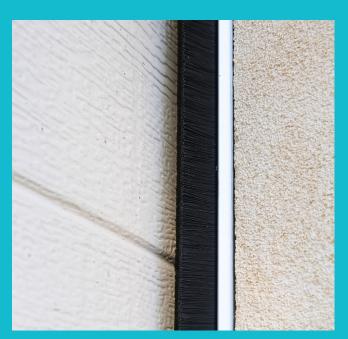

## EmberGuard - Leave Dust At The Door

Is the dirt and dust in your garage driving you nuts?

Great news, we can help!

Our EmberGuard side and bottom seals will help prevent unwanted leaves, dirt, pests and other nuisances from entering your garage.

Side Seals

Side & Bottom Seals

To Find out more or book in for an EmberGuard install speak to Paul & the Lancaster Garage Door's team today!

Paul: 0421 073 881
<a href="mailto:enquires@lancastergaragedoors.com.au">enquires@lancastergaragedoors.com.au</a>
<a href="mailto:www.lancastergaragedoors.com.au">www.lancastergaragedoors.com.au</a>